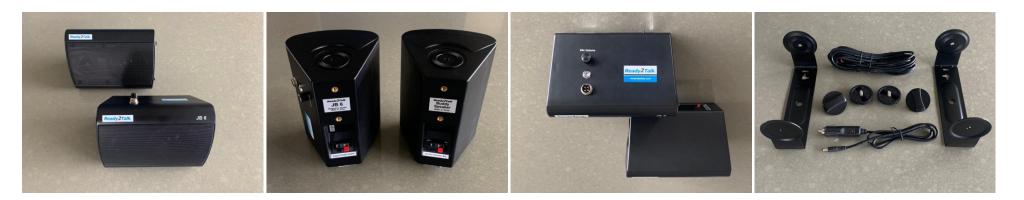

## JB 6 - Portable PA System with BT Input

So you need a PA to save your voice, but you don't want to install anything? No problem!

The JB 6 is a stand-alone PA speaker system with a built in 2 x 32 Watt amplifier, internal BT receiver, so you can play music directly from your phone and it comes with a second Buddy Speaker so even the people in the back can hear properly. You can use any of our microphone designs from hand mic (HM 36 or PHM 6C) to headset (HS 36 or HS 46), even our wireless (Hs BT4 and HM BT3).

Plug it into power and the JB 6 is ready to go in seconds, but we ask everyone to use the included mounting brackets to keep everyone safe... just in case of an accident.